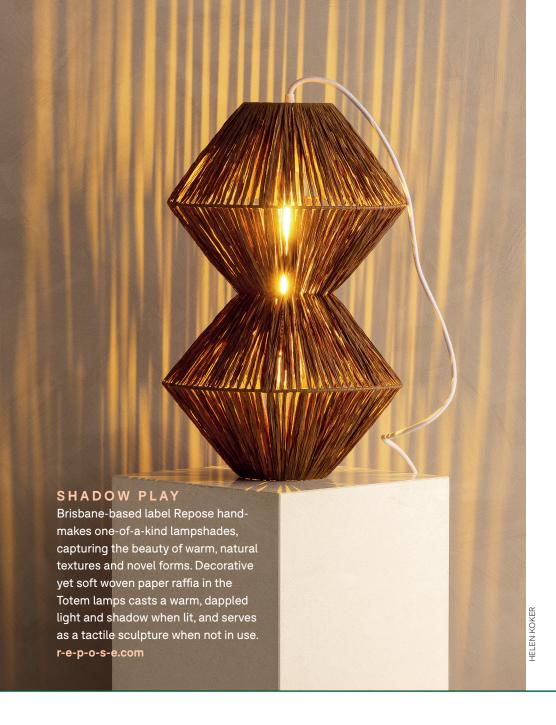

## Domain

April 14-15, 2023









MAGIC CARPET Punchy patterns and eccentric borders made from handtufted wool and hand-knotted hemp meet in Real Majik, a 12-piece rug collaboration between textile design firm Tappeti and Sydney design studio YSG. The collection weaves colourful narratives of faraway lands with flair. tappeti.com.au

## Down to earth Bring the outdoors in with handcrafted pieces featuring natural materials and organic shapes.



NEW WAVE Natural teak meets contemporary wavy lines in McMullin & co's Audrey Floor Mirror — an enduring piece that offers subtle warmth and texture for any home interior. Style lengthways as a statement bedroom piece, or horizontally in a living room to elegantly open up the space. mcmullinandco.com



CLASSIC CURVES Timber tableware label TS Makers has launched its new Vess