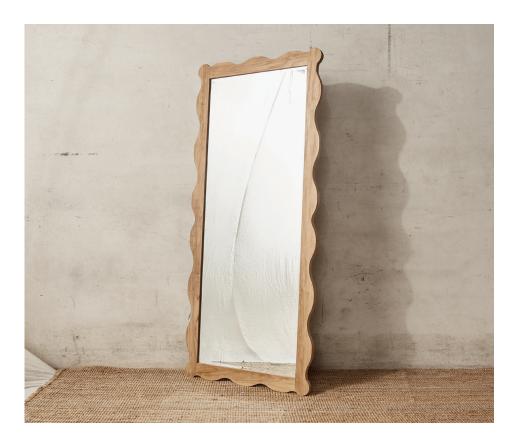

## Down to earth Bring the outdoors in with handcrafted pieces featuring natural materials and organic shapes.

NEW WAVE Natural teak meets contemporary wavy lines in McMullin & co's Audrey Floor Mirror — an enduring piece that offers subtle warmth and texture for any home interior. Style lengthways as a statement bedroom piece, or horizontally in a living room to elegantly open up the space. mcmullinandco.com