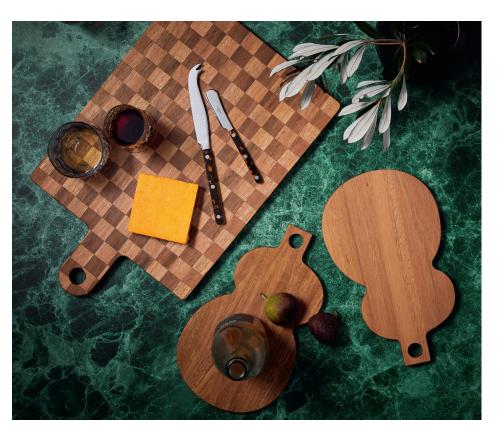

CLASSIC CURVES Timber tableware label TS Makers has launched its new Vessel Serving Board and Trivet Set handcrafted from blackbutt and spotted gum. The asymmetrical shapes join the brand's existing line-up, including the Rectangular Serving Board in its signature graphic check pattern. tsmakers.com.au